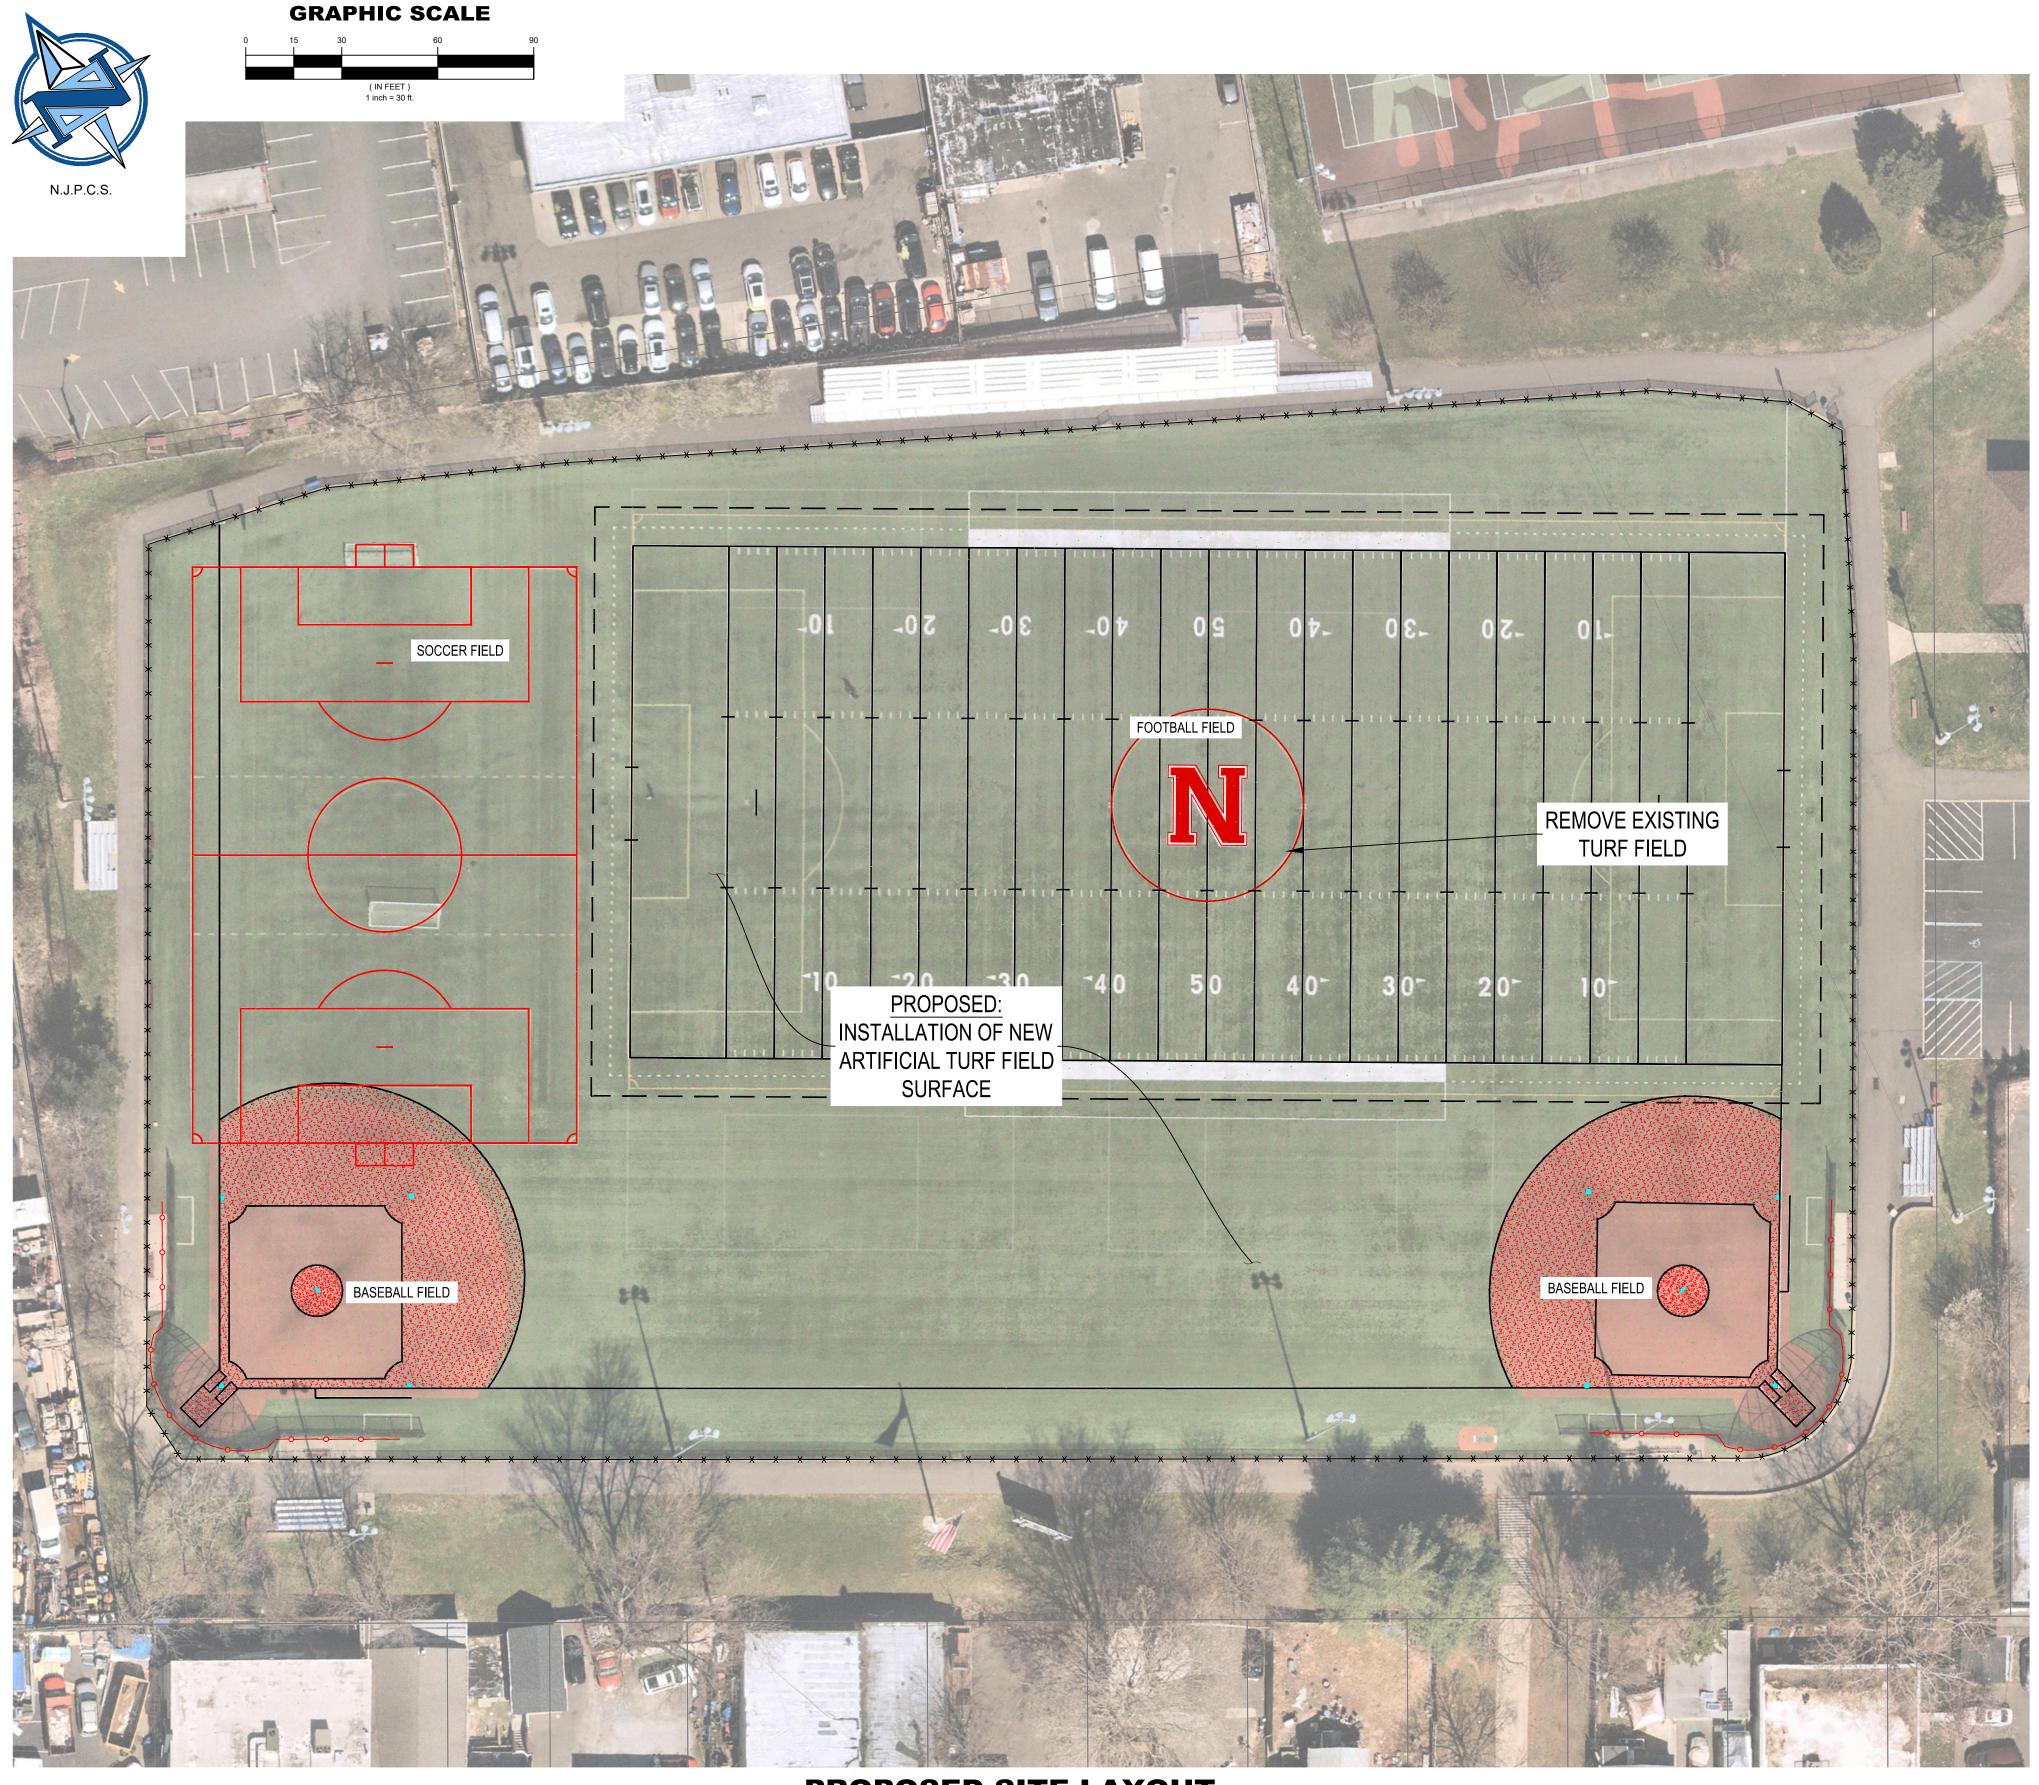

## **GENERAL NOTES:**

- THE SITE IS ACCESSED VIA TWO DRIVEWAYS ALONG PARK AVENUE.
- THE PASSAIC RIVER IS LOCATED 1,000 FT EAST FROM THE PROPOSED SITE LOCATION.

PROPOSED SITE LAYOUT

REVISIONS DESCRIPTION

BRIAN A. INTINDOLA, P.E., P.P.
PROFESSIONAL ENGINEER
N.J. LICENSE NO. 41947
PROFESSIONAL PLANNER
N.J. LICENSE NO. 6475

CERTIFICATE OF AUTHORIZATION (N.J.S.A. 45:8-56) 24GA27927000

NUTLTRF10.010