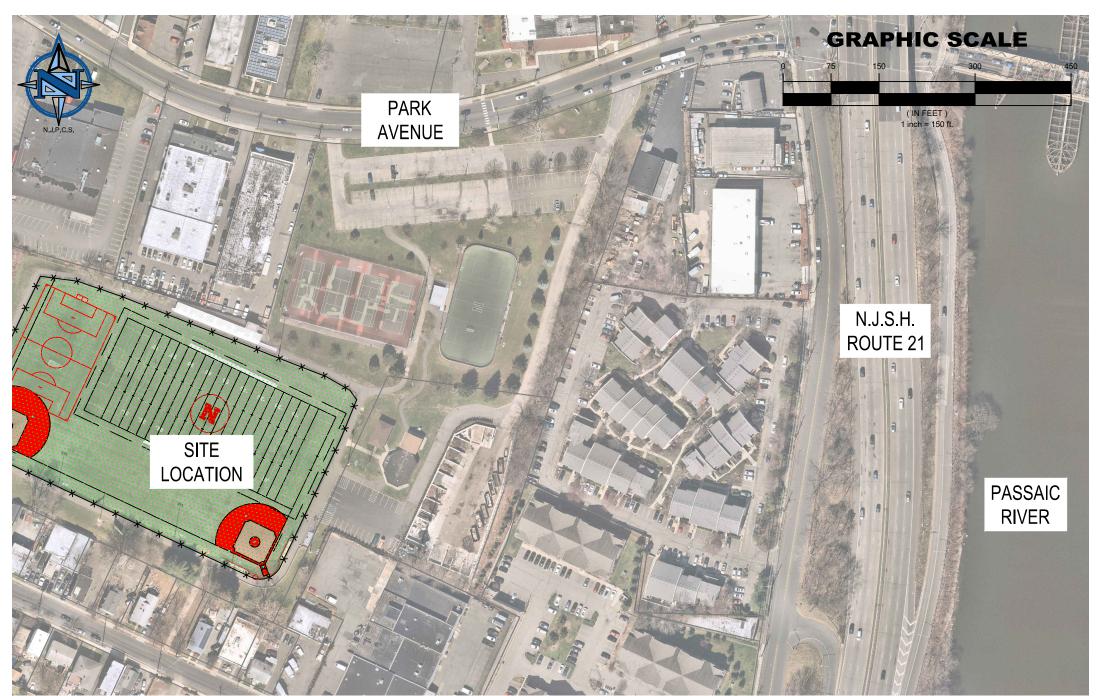

**AERIAL MAPPING** 

SCALE: 1" = 100'

## **GENERAL NOTES:**

- THE SITE IS ACCESSED VIA TWO DRIVEWAYS ALONG PARK AVENUE.
- THE PASSAIC RIVER IS LOCATED 1,000 FT EAST FROM THE PROPOSED SITE LOCATION.

PROPOSED SITE LAYOUT

REVISIONS DESCRIPTION

BRIAN A. INTINDOLA, P.E., P.P.
PROFESSIONAL ENGINEER
N.J. LICENSE NO. 41947
PROFESSIONAL PLANNER
N.J. LICENSE NO. 6475